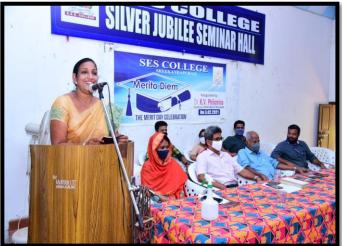

# SES COLLEGE SREEKANDAPURAM

2019-2020

MERIT DAY CELEBRATIONS
DISTRIBUTION OF ENDOWMENTS

AFFILIATED TO KANNUR UNIVERSITY
ACCREDITED BY NAAC WITH B GRADE

SES College Sreekandapuram Page 1

Merito diem', the Merit day is a flagship programme coordinated by the faculty of SES college sreekandapuram. The college acknowledges the efforts put forward by the students in achieving excellence in academic and non academic fields of endeavour. The programme distributes endowment for the ones who have surpassed the rest of the lot and hence bagged their positions in the respective academic year. A set of 40 endowments are bestowed to the ones who eclipsed and honoured the college in be in their proud Alma mater. Apart from the department toppers, the college honours subject toppers, best sports person (male and female), NSS volunteers, NCC volunteers and the best user of the college library. The event is venued at the seminar hall were distinguished guests and the whole college witnesses the celebration of victory from the last academic year.