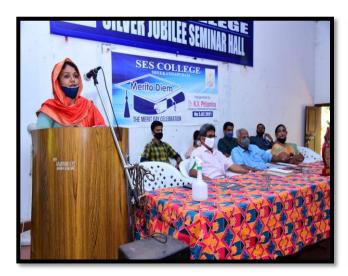

# SES COLLEGE SREEKANDAPURAM

2019-2020

MERIT DAY CELEBRATIONS
DISTRIBUTION OF ENDOWMENTS

AFFILIATED TO KANNUR UNIVERSITY
ACCREDITED BY NAAC WITH B GRADE

SES College Sreekandapuram Page 1

Merito diem', the Merit day is a flagship programme coordinated by the faculty of SES college sreekandapuram. The college acknowledges the efforts put forward by the students in achieving excellence in academic and non academic fields of endeavour. The programme distributes endowment for the ones who have surpassed the rest of the lot and hence bagged their positions in the respective academic year. A set of 40 endowments are bestowed to the ones who eclipsed and honoured the college in be in their proud Alma mater. Apart from the department toppers, the college honours subject toppers, best sports person (male and female), NSS volunteers, NCC volunteers and the best user of the college library. The event is venued at the seminar hall were distinguished guests and the whole college witnesses the celebration of victory from the last academic year.