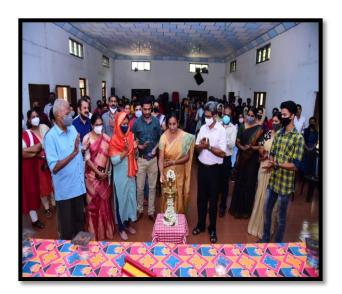

# SES COLLEGE SREEKANDAPURAM

2019-2020

MERIT DAY CELEBRATIONS
DISTRIBUTION OF ENDOWMENTS

AFFILIATED TO KANNUR UNIVERSITY
ACCREDITED BY NAAC WITH B GRADE

SES College Sreekandapuram Page 1

Merito diem', the Merit day is a flagship programme coordinated by the faculty of SES college sreekandapuram. The college acknowledges the efforts put forward by the students in achieving excellence in academic and non academic fields of endeavour. The programme distributes endowment for the ones who have surpassed the rest of the lot and hence bagged their positions in the respective academic year. A set of 40 endowments are bestowed to the ones who eclipsed and honoured the college in be in their proud Alma mater. Apart from the department toppers, the college honours subject toppers, best sports person (male and female), NSS volunteers, NCC volunteers and the best user of the college library. The event is venued at the seminar hall were distinguished guests and the whole college witnesses the celebration of victory from the last academic year.