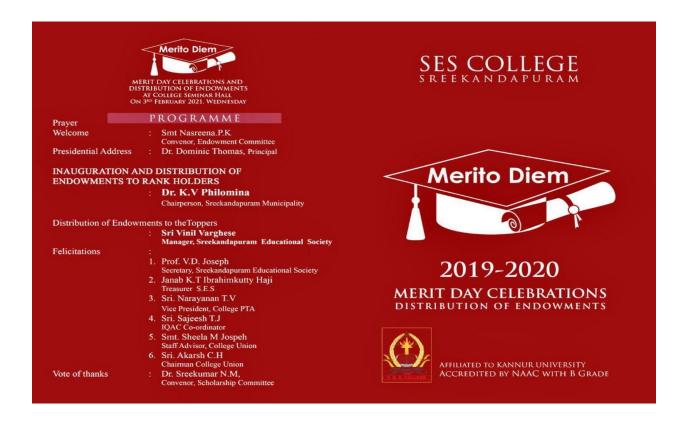

# SES COLLEGE SREEKANDAPURAM

2019-2020

MERIT DAY CELEBRATIONS
DISTRIBUTION OF ENDOWMENTS

AFFILIATED TO KANNUR UNIVERSITY
ACCREDITED BY NAAC WITH B GRADE

SES College Sreekandapuram Page 1

Merito diem', the Merit day is a flagship programme coordinated by the faculty of SES college sreekandapuram. The college acknowledges the efforts put forward by the students in achieving excellence in academic and non academic fields of endeavour. The programme distributes endowment for the ones who have surpassed the rest of the lot and hence bagged their positions in the respective academic year. A set of 40 endowments are bestowed to the ones who eclipsed and honoured the college in be in their proud Alma mater. Apart from the department toppers, the college honours subject toppers, best sports person (male and female), NSS volunteers, NCC volunteers and the best user of the college library. The event is venued at the seminar hall were distinguished guests and the whole college witnesses the celebration of victory from the last academic year.