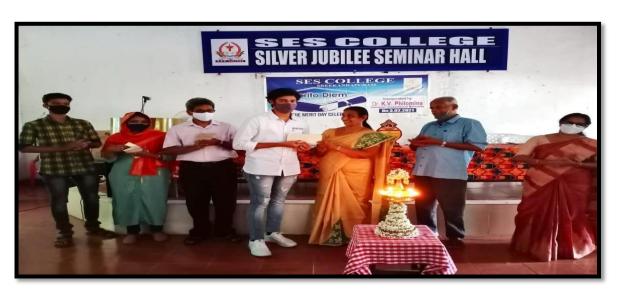

# SES COLLEGE SREEKANDAPURAM

2019-2020

MERIT DAY CELEBRATIONS
DISTRIBUTION OF ENDOWMENTS

AFFILIATED TO KANNUR UNIVERSITY
ACCREDITED BY NAAC WITH B GRADE

SES College Sreekandapuram Page 1

Merito diem', the Merit day is a flagship programme coordinated by the faculty of SES college sreekandapuram. The college acknowledges the efforts put forward by the students in achieving excellence in academic and non academic fields of endeavour. The programme distributes endowment for the ones who have surpassed the rest of the lot and hence bagged their positions in the respective academic year. A set of 40 endowments are bestowed to the ones who eclipsed and honoured the college in be in their proud Alma mater. Apart from the department toppers, the college honours subject toppers, best sports person (male and female), NSS volunteers, NCC volunteers and the best user of the college library. The event is venued at the seminar hall were distinguished guests and the whole college witnesses the celebration of victory from the last academic year.